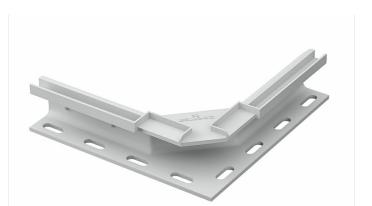

# Metatray T-joint (Ref: 81000288)

Description

**Advantages** 

**Applications** 

Solutions

25/06/2024