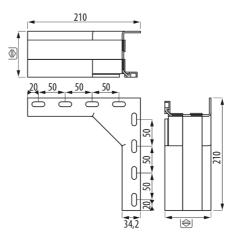

# Metatray T-joint (Ref: 81000288)

| Product data |               |                                |                |
|--------------|---------------|--------------------------------|----------------|
| Colour       | Grey RAL 7035 | Material                       | PVC            |
| Flange (mm)  | 60            | Working temperature range (°C) | -20 / 60 °C    |
| kg/u         | 0.241         | Fire resistance                | GRADO UL94: V0 |
| u            | 4             | UV Behaviour                   | ULf1 Resistant |